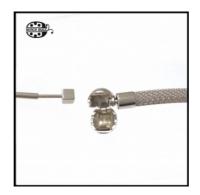

## **Interchangeable wire**

The wire is closed on one side with crimp bead and with a cube on other side. The cube is a screw. Please hold the slim cylinder part of the wire with pliers until you screw the cube. Open the ball part of the necklace and close into the ball the end of wire.