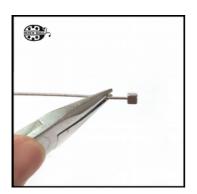

## **Interchangeable wire**

The wire is closed on one side with crimp bead and with a cube on other side. The cube is a screw. Please hold the slim cylinder part of the wire with pliers until you screw the cube. Open the ball part of the necklace and close into the ball the end of wire.