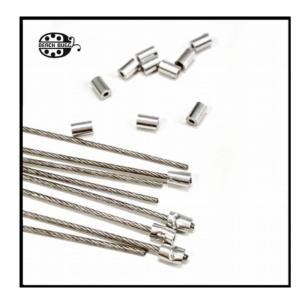

## **Interchangeable wire**

The wire is closed on one side with crimp bead and with a cube on other side. The cube is a screw. Please hold the slim cylinder part of the wire with pliers until you screw the cube. Open the ball part of the necklace and close into the ball the end of wire.

## Fix wire

This wire is 27 cm long. You have 9 pieces of them. Install your glass beads on the wire and close the end of wire with a crimp bead. Before you close it, let 5-7mm free space between you glass beads and the crimp bead on the wire. If you do not let free this 5-7 long wire, you can not close the end of the wire into the ballpart of the necklace. To press the crimp bead please use a crimp pliers. After the crimp bead is installed cut wire, short as possible.