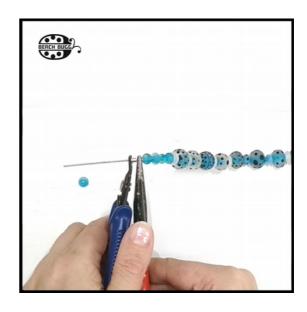

## Fix wire

This wire is 27 cm long. You have 9 pieces of them. Install your glass beads on the wire and close the end of wire with a crimp bead. Before you close it, let 5-7mm free space between you glass beads and the crimp bead on the wire. If you do not let free this 5-7 long wire, you can not close the end of the wire into the ballpart of the necklace. To press the crimp bead please use a crimp pliers. After the crimp bead is installed cut wire, short as possible.