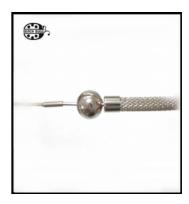

## Fix wire

This wire is 27 cm long. You have 9 pieces of them. Install your glass beads on the wire and close the end of wire with a crimp bead. Before you close it, let 5-7mm free space between you glass beads and the crimp bead on the wire. If you do not let free this 5-7 long wire, you can not close the end of the wire into the ballpart of the necklace. To press the crimp bead please use a crimp pliers. After the crimp bead is installed cut wire, short as possible.