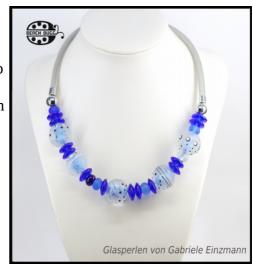

## **Gabi Necklace**

## stainless steel mesh necklace with changeable wire for beads

This necklace have 3 parts. 2 mesh parts with magnetic clasp and one middle part.

The middle part is made of wire, this wire can be closed with cube form screw.

PLEASE DO NOT WEAR THIS NECKLACE WITH KNITTED DRESS OR SILK DRESS, THE MESH MAY TANGLED WITH THE DRESS MATERIAL!